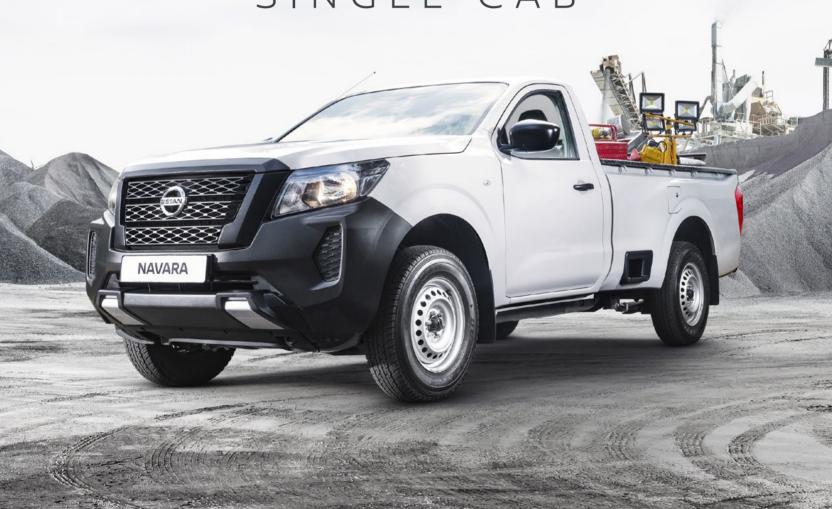

# NAVARA SINGLE CAB

# A PICKUP BUILT OF MORE AND READY TO WORK

ELECTRONIC BRAKE
FORCE DISTRIBUTION
(EBD) WITH
BRAKING ASSIST (BA)

VEHICLE DYNAMIC CONTROL (VDC)\*

TRAILER STABILITY
ASSIST (TSA)\*

Choose between smooth petrol efficiency or turbo-charged diesel torque, across the Navara Single Cab range\*. Africa-proven Navara engines have been tried and tested to offer maximum performance and durability, whilst maintaining efficient running costs and legendary reliability you can trust.

## BUILT FOR AFRICA. BUILT TO DO MORE.

With structural durability improvements made for the toughest working conditions, the Navara Single Cab range boasts high tensile steel body construction with additional reinforcements throughout. Suspension and chassis have been locally tested to exceed the demands of the harshest African road conditions.

## Practicality Meets Comfort

The all-capable Nissan Navara Single Cab range is an evolutionary leap forward in workhorse pickup standards. Expect dynamic styling, ergonomic interior conveniences, comfort and driver safety technology in a package that proudly delivers on the legacy of more than 85 years of proven LCV heritage, in Africa.