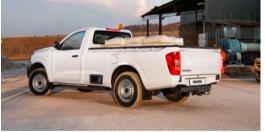

## BEST IN-CLASS LOADING CAPACITY

Nissan Navara Single Cabs arrive ready to work with and increased load box size and world class load capacity of up to 1 155KG\*. Then, unique side steps add every day practicality for easy load box access.