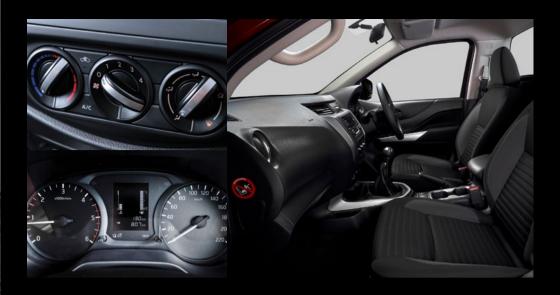

## Practicality Meets Comfort

The all-capable Nissan Navara Single Cab range is an evolutionary leap forward in workhorse pickup standards. Expect dynamic styling, ergonomic interior conveniences, comfort and driver safety technology in a package that proudly delivers on the legacy of more than 85 years of proven LCV heritage, in Africa.

#### SAFETY AND SECURITY AS A PRIORITY

Navara Single Cabs offer driver and passenger airbags as standard, with additional side curtain and driver knee airbags for additional protection.\*